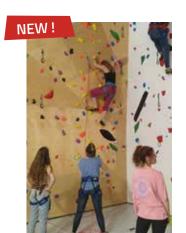

#### **Climbing Hall**

With 7 routes ranging from level 4b to 6b, everyone will find their challenge, from beginners to experienced climbers. Children can have fun safely in a dedicated 20 m² area, while adults have 140 m² of climbing walls to practice and push their limits.

- 29/11 > 21/04Every day: 9 am to 6 pm
- Under the Tourist Office
- For ages 3 and up
- +33 (0)4 76 80 78 01
- oz3300.com

© Child entry: €5.50
Adult entry: €7
Child 5-entry pass: €22
Adult 5-entry pass: €28
Climbing shoe rental: €3.50
Equipment rental (harness,
ropes, quickdraws): available at
2G Sports