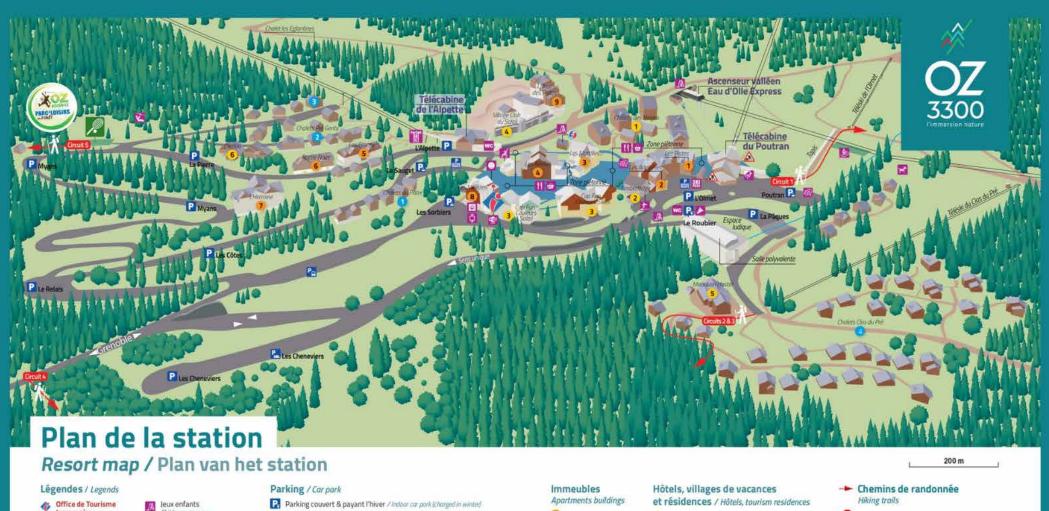

# INITIATION PADEL & MUSICAL SLACKLINE

- 5 pm to 8 pm
- Padel court
- From 6 years old
- Free, register on the Tourist Office website

19

Office de Tourisme temporaire

Voies de circulations

Caisses forfaits Sla pages desh

Forfait ski, carte bleue uniquement / Slé pass by credit cord anly

Restaurants

Commerces

Ascenseurs publics

Hotspot Wifi

Garderie Child care centre

Espace ados

Parking couvert & payant l'hiver / Indoor our pork (charged in winted)

Parking dépose minute / Drop-off cor park

Parkings réglementés / Carpaik control zone

Laverie Parking bus / Bus station

Piscine Timberlodge

Salle polyvalente

Tyrolienne

Pump Track

Mar. Tennis Pétanque

Timberladge swimming pool

Parkings gratuits / Free car park Espace chiens de traineau Le Relais, Les Côtes, Myans, La Pierre, Sled dogs area Les Cheneviers, La Pâques, L'Olmet Salle d'escalade A

Parking camping-cars / Comper von area

Arrêt bus, transaltitude / 8us station, transaltitude

Arrêt navettes / Free shuttle Arrêt taxi / Taxi rank

## Stationnement handicap / Parking for disabled

Parking l'Alpette, l'Olmet, Poutran, La Pierre, Le Sauget Parking couvert du Roubier

1 Les Pistes

2 Les Adelphies

3 Les Myrtilles Les Airelles

5 Les Ecureuils

6 Roche Noire 2 L'Hermine

B Les Mélèzes 9 L'Orée des Pistes

Résidence Chalets des Neiges\*\*\*\*

2 Hötel Timberlodge\*\*\*

3 Résidence Capfun, Couleurs Soleil\* Willage Club du Soleil\*\*\*\*

5 Moontain Hostel

#### Chalets / Chalets

Chalets du Pâtre

Chalet d'accueil de Pré Genty Chalets Pré Genty\*\*\*

Chalets Clos du Pré

# Hiking trails

Pré de la Pierre"

"La source ferrugineuse"

El "La Cascade" Du Faubourg"

Bessay par "Plan du Cerf"

## Télécabines / Gondola lifts

Télécabine de L'Alpette Télécabine du Poutran

Ascenceur valléen

Eau d'Olle Express