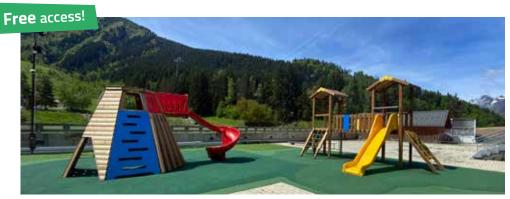

# **Children's playground** And zip line

Discover our **children's playground** near the multipurpose hall, where your **little adventurers** can have **fun on the slides**, explore the **tree houses**, and **climb the wooden structures**.

Nearby, the zip line, located near the Eau d'Olle Express valley lift, promises fun and games for the whole family. Treat your children to fun activities in a safe and playful environment.

**\** +33 (0)4 76 80 78 01

\* oz3300.com