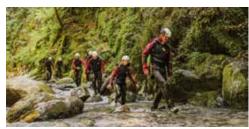

# **Canyoning**

Come experience the thrills of the Oz Canyon!

Oz Canyon awaits you with a series of slides and natural jumps in a lush green setting.

Thrills guaranteed for the most experienced, fun guaranteed for the less adventurous. Whether you're a seasoned or a novice, you'll appreciate the ability to adjust the heights of the different jumps and slides to suit your desires.

From 10 meters to 1 meter, let your adrenaline rush and experience thrills in complete safety!

Don't worry: each activity can be adapted or skipped according to your preferences. To fully enjoy the activity, it is recommended that you be in **good physical condition** (regularly practicing a sporting activity) and comfortable in the water.

- Wednesdays 2 pm to 5 pm
- Meet at the Oz-en-Oisans canyon
- Level: Open to beginners From age 10, subject to the following conditions: knowledge of swimming
- €63 per pers.
- **4** +33 (0)4 76 80 78 01
- \* oz3300.com