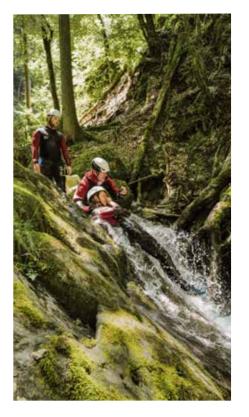

# **Canyoning**

Come experience the thrills of the Oz Canyon!

Oz Canyon awaits you with a series of slides and natural jumps in a lush green setting.

Thrills guaranteed for the most experienced, fun guaranteed for the less adventurous. Whether you're a seasoned or a novice, you'll appreciate the ability to adjust the heights of the different jumps and slides to suit your desires.

From 10 meters to 1 meter, let your adrenaline rush and experience thrills in complete safety!

Don't worry: each activity can be adapted or skipped according to your preferences. To fully enjoy the activity, it is recommended that you be in **good physical condition** (regularly practicing a sporting activity) and comfortable in the water.

- Wednesdays 2 pm to 5 pm
- Meet at the Oz-en-Oisans canyon
- Level: Open to beginners From age 10, subject to the following conditions: knowledge of swimming
- €63 per pers.
- **4** +33 (0)4 76 80 78 01
- \* oz3300.com