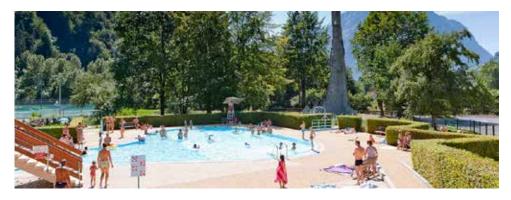

# **Swimming-Pool** In Allemond

Take the **Eau d'Olle Express valley lift** and reach the Allemond swimming pool in just a few minutes.

Ideal for families with its paddling pool and medium-sized pool, but also for the more athletic with its swimming pool. Equipped with picnic areas and a shaded lawn, you can spend a pleasant time and picnic on site.

- © 23/06 > 31/08: 11 am to 6.45 pm
- Access via the Eau d'Olle Express valley lift
- 10-entry card: €25 on sale at the Tourist Office reception desk
- **\** +33 (0)4 76 80 70 40
- 🍾 oz3300.com