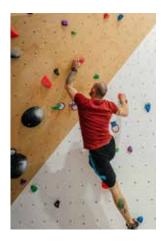

# **Climbing room**

With 7 routes ranging from level 4b to 6b, everyone will find their challenge, from beginners to experienced climbers. Children can have fun safely in a dedicated 20 m² area, while adults have 140 m² of bouldering space to train and push their limits.