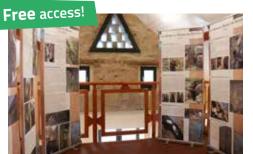

# Mines of Oisans Exhibition in Oz Village

Discover the archaeological explorations in the Rousses Massif: lead, copper, and silver mines, exploited from protohistory to the modern era. Free self-guided tours are available upon request at Oz-en-Oisans Town Hall.

**\$\\$\** +33 (0)4 76 80 70 42

🏂 oz3300.com