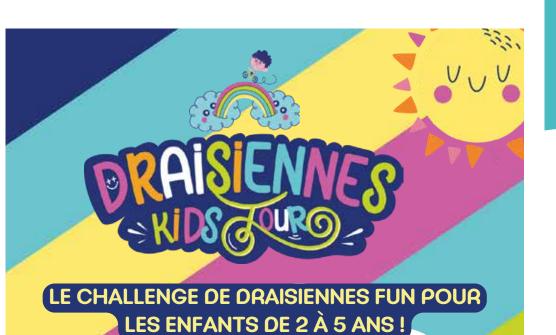

#### **DRAISIENNES KIDS TOUR**

Children's face painting from 8.30 am

- 10 am to 11 am
- Place de la Giette
- 2 to 5 years old
- Free, registration: draisienneskidstour.com