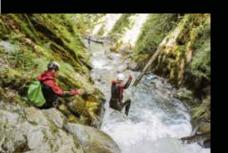

# **Canyoning**

Come experience the thrills of the Oz Canyon!

Oz Canyon awaits you with a series of slides and natural jumps in a lush green setting.

Thrills guaranteed for the most experienced, fun guaranteed for the less adventurous. Whether you're a seasoned or a novice, you'll appreciate the ability to adjust the heights of the different jumps and slides to suit your desires.

From 10 meters to 1 meter, let your adrenaline rush and experience thrills in complete safety!

Don't worry: each activity can be adapted or skipped according to your preferences. To fully enjoy the activity, it is recommended that you be in **good physical condition** (regularly practicing a sporting activity) and comfortable in the water.